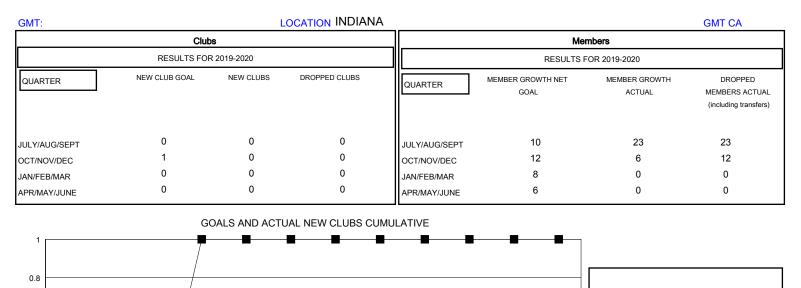

## District 25 E

Results as of: 10/31/2019

- CURRENT YEAR GOALS FOR NEW CLUBS

CURRENT YEAR ACTUAL NEW CLUBS
LAST YEAR ACTUAL NEW CLUBS

| DROPPED CLUBS: 0 |    | 15 CLUBS OF 61 ADDED 1 OR MORE<br>NEW MEMBERS | GENDER DISTRIBUTION<br>MALE 882 (63.27%) |     |
|------------------|----|-----------------------------------------------|------------------------------------------|-----|
| DROPPED MEMBERS  |    |                                               | FEMALE 512 (36.73%)                      |     |
| DECEASED         | 5  | CLICK HERE FOR CUMULATIVE.<br>MEMBERSHIP DATA | TOTAL FAMILY UNIT MEMBERS                | 534 |
| CLUB CANCELLED   | 0  |                                               |                                          | 070 |
| OTHER            | 30 |                                               | FAMILY MEMBERS PAYING HALF<br>DUES       | 272 |
| TOTAL            | 35 |                                               |                                          |     |
|                  |    |                                               |                                          |     |