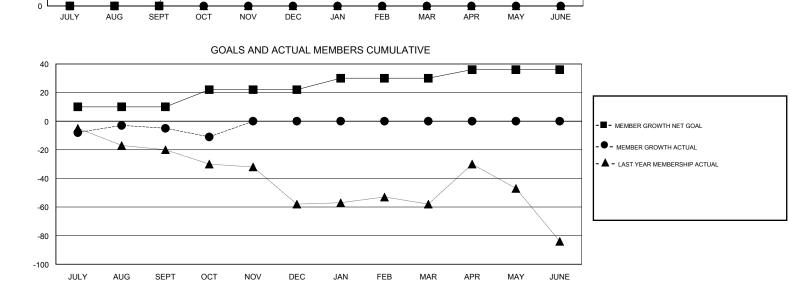

## District 25 E

Results as of: 10/31/2019

- CURRENT YEAR GOALS FOR NEW CLUBS

CURRENT YEAR ACTUAL NEW CLUBS
LAST YEAR ACTUAL NEW CLUBS

| DROPPED CLUBS: 0 |    | 15 CLUBS OF 61 ADDED 1 OR MORE<br>NEW MEMBERS | GENDER DISTRIBUTION<br>MALE 882 (63.27%) |     |
|------------------|----|-----------------------------------------------|------------------------------------------|-----|
| DROPPED MEMBERS  |    |                                               | FEMALE 512 (36.73%)                      |     |
| DECEASED         | 5  | CLICK HERE FOR CUMULATIVE.<br>MEMBERSHIP DATA | TOTAL FAMILY UNIT MEMBERS                | 534 |
| CLUB CANCELLED   | 0  |                                               |                                          | 070 |
| OTHER            | 30 |                                               | FAMILY MEMBERS PAYING HALF<br>DUES       | 272 |
| TOTAL            | 35 |                                               |                                          |     |
|                  |    |                                               |                                          |     |